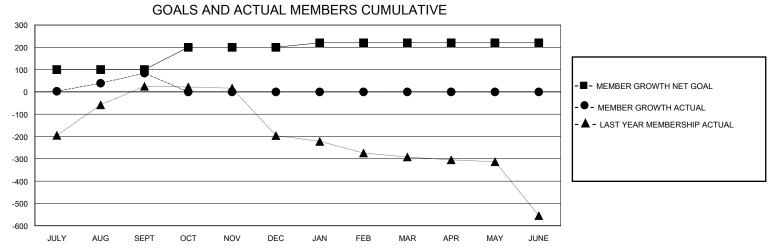

## District 321C2

Results as of: 9/30/2024

| GMT:                                        |               |             | GMT CA        |                                             |                        |                         |                                                    |  |
|---------------------------------------------|---------------|-------------|---------------|---------------------------------------------|------------------------|-------------------------|----------------------------------------------------|--|
|                                             | Club          | s           |               | Members                                     |                        |                         |                                                    |  |
| RESULTS FOR 2024-2025                       |               |             |               | RESULTS FOR 2024-2025                       |                        |                         |                                                    |  |
| QUARTER                                     | NEW CLUB GOAL | NEW CLUBS   | DROPPED CLUBS | QUARTER MEM                                 | BER GROWTH NET<br>GOAL | MEMBER GROWTH<br>ACTUAL | DROPPED<br>MEMBERS ACTUAL<br>(including transfers) |  |
| JULY/AUG/SEPT<br>OCT/NOV/DEC<br>JAN/FEB/MAR | 2<br>0<br>2   | 2<br>0<br>0 | 5<br>0<br>0   | JULY/AUG/SEPT<br>OCT/NOV/DEC<br>JAN/FEB/MAR | 100<br>100<br>20       | 225<br>0<br>0           | 86<br>0<br>0                                       |  |
| APR/MAY/JUNE                                | 0             | 0           | 0             | APR/MAY/JUNE                                | 0                      | 0                       | 0                                                  |  |

## 

MAR

APR

MAY

JUNE

FEB

JAN

| DROPPED CLUBS: 5  DROPPED MEMBERS |    | 23 CLUBS OF 85 ADDED 1 OR MORE<br>NEW MEMBERS | GENDER DISTRIBUTION  MALE 1,784 (67.27%)  FEMALE 868 (32.73%) |  |   |
|-----------------------------------|----|-----------------------------------------------|---------------------------------------------------------------|--|---|
| DECEASED                          | 1  | CLICK HERE FOR CUMULATIVE                     | TOTAL FAMILY UNIT MEMBERS                                     |  | 0 |
| OTHER 85                          |    | MEMBERSHIP DATA                               | FAMILY MEMBERS PAYING HALF                                    |  | 0 |
| TOTAL                             | 86 |                                               |                                                               |  |   |